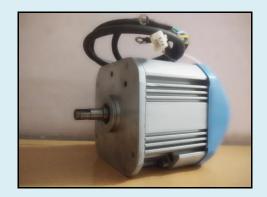

# **SPECIFICATIONS OF BLDC 125/1D:**

| Motors type                  | BLDC                              |
|------------------------------|-----------------------------------|
| Frame size:                  | BLDC 125/1D,                      |
| Power (watt)                 | 400                               |
| Current (Amp)                | 9                                 |
| Voltage range ±Variation     | 48 V DC, (± 10%)                  |
| Speed (RPM)                  | 3000                              |
| Motor poles                  | 20                                |
| Hall Sensor                  | 5 Volts                           |
| Mounting                     | Flange                            |
| Degree of protection         | IP 55                             |
| Class of insulation          | F                                 |
| Ambient Temp. / Max<br>Temp. | 50° C / 70° C                     |
| Duty / Rating                | S1/ continuous                    |
| Direction of rotation        | Bi-directional                    |
| Cooling                      | Shaft mounted fan                 |
| Seal                         | Front and back seals are provided |

| ТҮРЕ                       | BLDC MOTOR |
|----------------------------|------------|
| Model No.                  | 125/1D     |
| Total length(L)            | 135        |
| Flange size                | 140        |
| Mounting diameter          | 50         |
| Shaft length               | 65.78      |
| Shaft diameter             | 12         |
| Gear Diameter              | 23.99      |
| Centre Mounting holes (M6) | 42         |
| Side Mounting holes (M6)   | 45         |
| Mounting holes (M8)        | 52         |
| Paint colour               | Grey       |
| Weight                     | 5          |