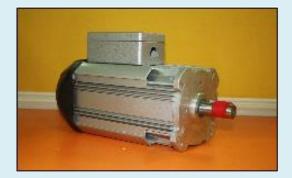

# **SPECIFICATIONS OF BLDC 125/1D:**

| Motors type                  | BLDC                              |
|------------------------------|-----------------------------------|
| Frame size:                  | BLDC 125/1D,                      |
| Power (watt)                 | 400                               |
| Current (Amp)                | 9                                 |
| Voltage range ±Variation     | 48 V DC, (± 10%)                  |
| Speed (RPM)                  | 3000                              |
| Motor poles                  | 20                                |
| Hall Sensor                  | 5 Volts                           |
| Mounting                     | Flange                            |
| Degree of protection         | IP 55                             |
| Class of insulation          | F                                 |
| Ambient Temp. / Max<br>Temp. | 50° C / 70° C                     |
| Duty / Rating                | S1/ continuous                    |
| Direction of rotation        | Bi-directional                    |
| Cooling                      | Shaft mounted fan                 |
| Seal                         | Front and back seals are provided |

| ТҮРЕ                       | BLDC MOTOR |
|----------------------------|------------|
| Model No.                  | 125/1D     |
| Total length(L)            | 135        |
| Flange size                | 140        |
| Mounting diameter          | 50         |
| Shaft length               | 65.78      |
| Shaft diameter             | 12         |
| Gear Diameter              | 23.99      |
| Centre Mounting holes (M6) | 42         |
| Side Mounting holes (M6)   | 45         |
| Mounting holes (M8)        | 52         |
| Paint colour               | Grey       |
| Weight                     | 5          |