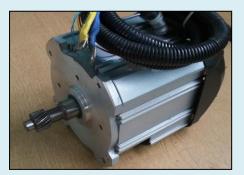

# **SPECIFICATIONS OF BLDC 125/1D:**

| Motors type                  | BLDC                              |
|------------------------------|-----------------------------------|
| Frame size:                  | BLDC 125/1D,                      |
| Power (watt)                 | 400                               |
| Current (Amp)                | 9                                 |
| Voltage range ±Variation     | 48 V DC, (± 10%)                  |
| Speed (RPM)                  | 3000                              |
| Motor poles                  | 20                                |
| Hall Sensor                  | 5 Volts                           |
| Mounting                     | Flange                            |
| Degree of protection         | IP 55                             |
| Class of insulation          | F                                 |
| Ambient Temp. / Max<br>Temp. | 50° C / 70° C                     |
| Duty / Rating                | S1/ continuous                    |
| Direction of rotation        | Bi-directional                    |
| Cooling                      | Shaft mounted fan                 |
| Seal                         | Front and back seals are provided |

| ТҮРЕ                       | BLDC MOTOR |
|----------------------------|------------|
| Model No.                  | 125/1D     |
| Total length(L)            | 135        |
| Flange size                | 140        |
| Mounting diameter          | 50         |
| Shaft length               | 65.78      |
| Shaft diameter             | 12         |
| Gear Diameter              | 23.99      |
| Centre Mounting holes (M6) | 42         |
| Side Mounting holes (M6)   | 45         |
| Mounting holes (M8)        | 52         |
| Paint colour               | Grey       |
| Weight                     | 5          |