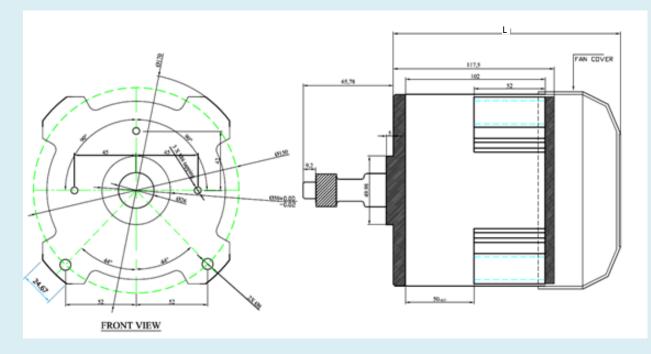

| ТҮРЕ                       | BLDC MOTOR |
|----------------------------|------------|
| Model No.                  | 125/1D     |
| Total length(L)            | 135        |
| Flange size                | 140        |
| Mounting diameter          | 50         |
| Shaft length               | 65.78      |
| Shaft diameter             | 12         |
| Gear Diameter              | 23.99      |
| Centre Mounting holes (M6) | 42         |
| Side Mounting holes (M6)   | 45         |
| Mounting holes (M8)        | 52         |
| Paint colour               | Grey       |
| Weight                     | 5          |

| ТҮРЕ                       | BLDC MOTOR |
|----------------------------|------------|
| Model No.                  | 125/2D     |
| Total length(L)            | 145        |
| Flange size                | 140        |
| Mounting diameter          | 50         |
| Shaft length               | 65.78      |
| Shaft diameter             | 12         |
| Gear Diameter              | 23.99      |
| Centre Mounting holes (M6) | 42         |
| Side Mounting holes (M6)   | 45         |
| Mounting holes (M8)        | 52         |
| Paint colour               | Green      |
| Weight                     | 6.5        |

| ТҮРЕ                       | BLDC MOTOR |
|----------------------------|------------|
| Model No.                  | 125/2D     |
| Total length(L)            | 145        |
| Flange size                | 40         |
| Mounting diameter          | 50         |
| Shaft length               | 65.78      |
| Shaft diameter             | 12         |
| Gear Diameter              | 23.99      |
| Centre Mounting holes (M6) | 42         |
| Side Mounting holes (M6)   | 45         |
| Mounting holes (M8)        | 52         |
| Paint colour               | Grey       |
| Weight                     | 6.5        |

| ТҮРЕ                       | BLDC MOTOR |
|----------------------------|------------|
| Model No.                  | 125/3D     |
| Total length(L)            | 165        |
| Flange size                | 140        |
| Mounting diameter          | 50         |
| Shaft length               | 65.78      |
| Shaft diameter             | 12         |
| Gear Diameter              | 23.99      |
| Centre Mounting holes (M6) | 42         |
| Side Mounting holes (M6)   | 45         |
| Mounting holes (M8)        | 52         |
| Paint colour               | Blue       |
| Weight                     | 7.35       |

| ТҮРЕ                       | BLDC MOTOR |
|----------------------------|------------|
| Model No.                  | 125/4D     |
| Total length(L)            | 185        |
| Flange size                | 140        |
| Mounting diameter          | 50         |
| Shaft length               | 65.78      |
| Shaft diameter             | 12         |
| Gear Diameter              | 23.99      |
| Centre Mounting holes (M6) | 42         |
| Side Mounting holes (M6)   | 45         |
| Mounting holes (M8)        | 52         |
| Paint colour               | Grey       |
| Weight                     | 9.4        |

| ТҮРЕ                       | BLDC MOTOR |
|----------------------------|------------|
| Model No.                  | 125/5D     |
| Total length(L)            | 205        |
| Flange size                | 140        |
| Mounting diameter          | 50         |
| Shaft length               | 65.78      |
| Shaft diameter             | 12         |
| Gear Diameter              | 23.99      |
| Centre Mounting holes (M6) | 42         |
| Side Mounting holes (M6)   | 45         |
| Mounting holes (M8)        | 52         |
| Paint colour               | Grey       |
| Weight                     | 11         |

| ТҮРЕ                       | BLDC MOTOR |
|----------------------------|------------|
| Model No.                  | 125/6D     |
| Total length(L)            | 225        |
| Flange size                | 140        |
| Mounting diameter          | 50         |
| Shaft length               | 65.78      |
| Shaft diameter             | 12         |
| Gear Diameter              | 23.99      |
| Centre Mounting holes (M6) | 42         |
| Side Mounting holes (M6)   | 45         |
| Mounting holes (M8)        | 52         |
| Paint colour               | Black      |
| Weight                     | 12.5       |

| ТҮРЕ                       | BLDC MOTOR |
|----------------------------|------------|
| Model No.                  | 125/8D     |
| Total length(L)            | 329.5      |
| Flange size                | 140        |
| Mounting diameter          | 50         |
| Shaft length               | 65.78      |
| Shaft diameter             | 12         |
| Gear Diameter              | 23.99      |
| Centre Mounting holes (M6) | 42         |
| Side Mounting holes (M6)   | 45         |
| Mounting holes (M8)        | 52         |
| Paint colour               | Black      |
| Weight                     | 12.5       |