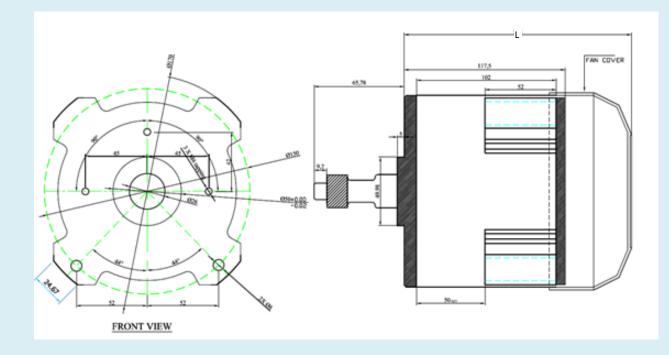

| ТҮРЕ                       | BLDC MOTOR |
|----------------------------|------------|
| Model No.                  | 125/1D     |
| Total length(L)            | 135        |
| Flange size                | 140        |
| Mounting diameter          | 50         |
| Shaft length               | 65.78      |
| Shaft diameter             | 12         |
| Gear Diameter              | 23.99      |
| Centre Mounting holes (M6) | 42         |
| Side Mounting holes (M6)   | 45         |
| Mounting holes (M8)        | 52         |
| Paint colour               | Grey       |
| Weight                     | 5          |

| ТҮРЕ                       | BLDC MOTOR |
|----------------------------|------------|
| Model No.                  | 125/2D     |
| Total length(L)            | 145        |
| Flange size                | 140        |
| Mounting diameter          | 50         |
| Shaft length               | 65.78      |
| Shaft diameter             | 12         |
| Gear Diameter              | 23.99      |
| Centre Mounting holes (M6) | 42         |
| Side Mounting holes (M6)   | 45         |
| Mounting holes (M8)        | 52         |
| Paint colour               | Green      |
| Weight                     | 6.5        |

| ТҮРЕ                       | BLDC MOTOR |
|----------------------------|------------|
| Model No.                  | 125/2D     |
| Total length(L)            | 145        |
| Flange size                | 40         |
| Mounting diameter          | 50         |
| Shaft length               | 65.78      |
| Shaft diameter             | 12         |
| Gear Diameter              | 23.99      |
| Centre Mounting holes (M6) | 42         |
| Side Mounting holes (M6)   | 45         |
| Mounting holes (M8)        | 52         |
| Paint colour               | Grey       |
| Weight                     | 6.5        |

| ТҮРЕ                       | BLDC MOTOR |
|----------------------------|------------|
| Model No.                  | 125/3D     |
| Total length(L)            | 165        |
| Flange size                | 140        |
| Mounting diameter          | 50         |
| Shaft length               | 65.78      |
| Shaft diameter             | 12         |
| Gear Diameter              | 23.99      |
| Centre Mounting holes (M6) | 42         |
| Side Mounting holes (M6)   | 45         |
| Mounting holes (M8)        | 52         |
| Paint colour               | Blue       |
| Weight                     | 7.35       |

| ТҮРЕ                       | BLDC MOTOR |
|----------------------------|------------|
| Model No.                  | 125/4D     |
| Total length(L)            | 185        |
| Flange size                | 140        |
| Mounting diameter          | 50         |
| Shaft length               | 65.78      |
| Shaft diameter             | 12         |
| Gear Diameter              | 23.99      |
| Centre Mounting holes (M6) | 42         |
| Side Mounting holes (M6)   | 45         |
| Mounting holes (M8)        | 52         |
| Paint colour               | Grey       |
| Weight                     | 9.4        |

| ТҮРЕ                       | BLDC MOTOR |
|----------------------------|------------|
| Model No.                  | 125/5D     |
| Total length(L)            | 205        |
| Flange size                | 140        |
| Mounting diameter          | 50         |
| Shaft length               | 65.78      |
| Shaft diameter             | 12         |
| Gear Diameter              | 23.99      |
| Centre Mounting holes (M6) | 42         |
| Side Mounting holes (M6)   | 45         |
| Mounting holes (M8)        | 52         |
| Paint colour               | Grey       |
| Weight                     | 11         |

| ТҮРЕ                       | BLDC MOTOR |
|----------------------------|------------|
| Model No.                  | 125/6D     |
| Total length(L)            | 225        |
| Flange size                | 140        |
| Mounting diameter          | 50         |
| Shaft length               | 65.78      |
| Shaft diameter             | 12         |
| Gear Diameter              | 23.99      |
| Centre Mounting holes (M6) | 42         |
| Side Mounting holes (M6)   | 45         |
| Mounting holes (M8)        | 52         |
| Paint colour               | Black      |
| Weight                     | 12.5       |

| ТҮРЕ                       | BLDC MOTOR |
|----------------------------|------------|
| Model No.                  | 125/8D     |
| Total length(L)            | 329.5      |
| Flange size                | 140        |
| Mounting diameter          | 50         |
| Shaft length               | 65.78      |
| Shaft diameter             | 12         |
| Gear Diameter              | 23.99      |
| Centre Mounting holes (M6) | 42         |
| Side Mounting holes (M6)   | 45         |
| Mounting holes (M8)        | 52         |
| Paint colour               | Black      |
| Weight                     | 12.5       |