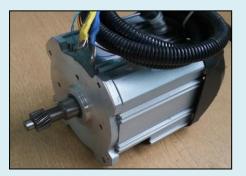

|
| Cooling                      | Shaft mounted fan                 |
| Seal                         | Front and back seals are provided |



| ТҮРЕ                       | BLDC MOTOR |
|----------------------------|------------|
| Model No.                  | 125/4D     |
| Total length(L)            | 185        |
| Flange size                | 140        |
| Mounting diameter          | 50         |
| Shaft length               | 65.78      |
| Shaft diameter             | 12         |
| Gear Diameter              | 23.99      |
| Centre Mounting holes (M6) | 42         |
| Side Mounting holes (M6)   | 45         |
| Mounting holes (M8)        | 52         |
| Paint colour               | Grey       |
| Weight                     | 9.4        |

## **SPECIFICATIONS OF BLDC 125/4D:**





| Motors type                  | BLDC                              |
|------------------------------|-----------------------------------|
| Frame size:                  | BLDC 125/4D,                      |
| Power (watt)                 | 2000                              |
| Current (Amp)                | 42.0                              |
| Voltage range ±Variation     | 48 /60 V DC, (± 10%)              |
| Speed (RPM)                  | 3000                              |
| Motor poles                  | 8                                 |
| Hall Sensor                  | 5 Volts                           |
| Mounting                     | Flange                            |
| Degree of protection         | IP 55                             |
| Class of insulation          | F