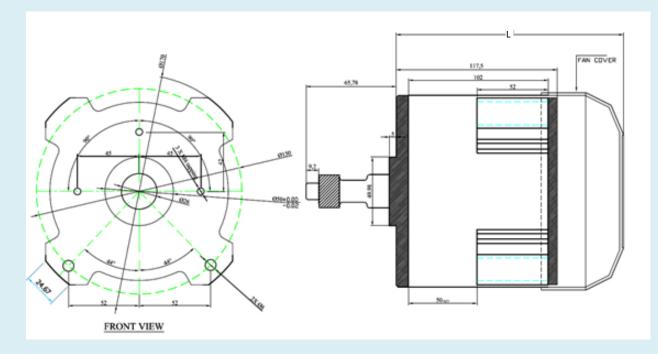

| ТҮРЕ                       | BLDC MOTOR |
|----------------------------|------------|
| Model No.                  | 125/1D     |
| Total length(L)            | 135        |
| Flange size                | 140        |
| Mounting diameter          | 50         |
| Shaft length               | 65.78      |
| Shaft diameter             | 12         |
| Gear Diameter              | 23.99      |
| Centre Mounting holes (M6) | 42         |
| Side Mounting holes (M6)   | 45         |
| Mounting holes (M8)        | 52         |
| Paint colour               | Grey       |
| Weight                     | 5          |

| ТҮРЕ                       | BLDC MOTOR |
|----------------------------|------------|
| Model No.                  | 125/2D     |
| Total length(L)            | 145        |
| Flange size                | 140        |
| Mounting diameter          | 50         |
| Shaft length               | 65.78      |
| Shaft diameter             | 12         |
| Gear Diameter              | 23.99      |
| Centre Mounting holes (M6) | 42         |
| Side Mounting holes (M6)   | 45         |
| Mounting holes (M8)        | 52         |
| Paint colour               | Green      |
| Weight                     | 6.5        |

| ТҮРЕ                       | BLDC MOTOR |
|----------------------------|------------|
| Model No.                  | 125/2D     |
| Total length(L)            | 145        |
| Flange size                | 40         |
| Mounting diameter          | 50         |
| Shaft length               | 65.78      |
| Shaft diameter             | 12         |
| Gear Diameter              | 23.99      |
| Centre Mounting holes (M6) | 42         |
| Side Mounting holes (M6)   | 45         |
| Mounting holes (M8)        | 52         |
| Paint colour               | Grey       |
| Weight                     | 6.5        |

| ТҮРЕ                       | BLDC MOTOR |
|----------------------------|------------|
| Model No.                  | 125/3D     |
| Total length(L)            | 165        |
| Flange size                | 140        |
| Mounting diameter          | 50         |
| Shaft length               | 65.78      |
| Shaft diameter             | 12         |
| Gear Diameter              | 23.99      |
| Centre Mounting holes (M6) | 42         |
| Side Mounting holes (M6)   | 45         |
| Mounting holes (M8)        | 52         |
| Paint colour               | Blue       |
| Weight                     | 7.35       |

| ТҮРЕ                       | BLDC MOTOR |
|----------------------------|------------|
| Model No.                  | 125/4D     |
| Total length(L)            | 185        |
| Flange size                | 140        |
| Mounting diameter          | 50         |
| Shaft length               | 65.78      |
| Shaft diameter             | 12         |
| Gear Diameter              | 23.99      |
| Centre Mounting holes (M6) | 42         |
| Side Mounting holes (M6)   | 45         |
| Mounting holes (M8)        | 52         |
| Paint colour               | Grey       |
| Weight                     | 9.4        |

| ТҮРЕ                       | BLDC MOTOR |
|----------------------------|------------|
| Model No.                  | 125/5D     |
| Total length(L)            | 205        |
| Flange size                | 140        |
| Mounting diameter          | 50         |
| Shaft length               | 65.78      |
| Shaft diameter             | 12         |
| Gear Diameter              | 23.99      |
| Centre Mounting holes (M6) | 42         |
| Side Mounting holes (M6)   | 45         |
| Mounting holes (M8)        | 52         |
| Paint colour               | Grey       |
| Weight                     | 11         |

| ТҮРЕ                       | BLDC MOTOR |
|----------------------------|------------|
| Model No.                  | 125/6D     |
| Total length(L)            | 225        |
| Flange size                | 140        |
| Mounting diameter          | 50         |
| Shaft length               | 65.78      |
| Shaft diameter             | 12         |
| Gear Diameter              | 23.99      |
| Centre Mounting holes (M6) | 42         |
| Side Mounting holes (M6)   | 45         |
| Mounting holes (M8)        | 52         |
| Paint colour               | Black      |
| Weight                     | 12.5       |

| ТҮРЕ                       | BLDC MOTOR |
|----------------------------|------------|
| Model No.                  | 125/8D     |
| Total length(L)            | 329.5      |
| Flange size                | 140        |
| Mounting diameter          | 50         |
| Shaft length               | 65.78      |
| Shaft diameter             | 12         |
| Gear Diameter              | 23.99      |
| Centre Mounting holes (M6) | 42         |
| Side Mounting holes (M6)   | 45         |
| Mounting holes (M8)        | 52         |
| Paint colour               | Black      |
| Weight                     | 12.5       |