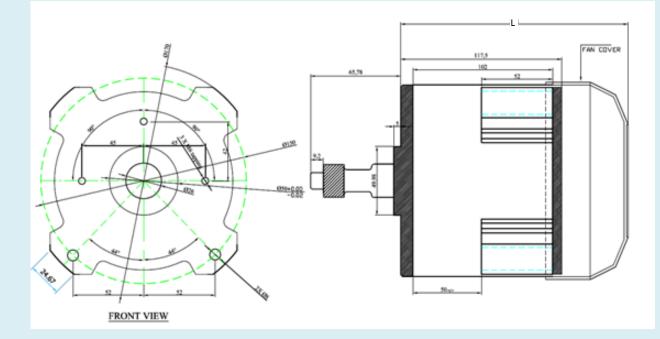

| ТҮРЕ                       | BLDC MOTOR |
|----------------------------|------------|
| Model No.                  | 125/1D     |
| Total length(L)            | 135        |
| Flange size                | 140        |
| Mounting diameter          | 50         |
| Shaft length               | 65.78      |
| Shaft diameter             | 12         |
| Gear Diameter              | 23.99      |
| Centre Mounting holes (M6) | 42         |
| Side Mounting holes (M6)   | 45         |
| Mounting holes (M8)        | 52         |
| Paint colour               | Grey       |
| Weight                     | 5          |

| ТҮРЕ                       | BLDC MOTOR |
|----------------------------|------------|
| Model No.                  | 125/2D     |
| Total length(L)            | 145        |
| Flange size                | 140        |
| Mounting diameter          | 50         |
| Shaft length               | 65.78      |
| Shaft diameter             | 12         |
| Gear Diameter              | 23.99      |
| Centre Mounting holes (M6) | 42         |
| Side Mounting holes (M6)   | 45         |
| Mounting holes (M8)        | 52         |
| Paint colour               | Green      |
| Weight                     | 6.5        |

| ТҮРЕ                       | BLDC MOTOR |
|----------------------------|------------|
| Model No.                  | 125/2D     |
| Total length(L)            | 145        |
| Flange size                | 40         |
| Mounting diameter          | 50         |
| Shaft length               | 65.78      |
| Shaft diameter             | 12         |
| Gear Diameter              | 23.99      |
| Centre Mounting holes (M6) | 42         |
| Side Mounting holes (M6)   | 45         |
| Mounting holes (M8)        | 52         |
| Paint colour               | Grey       |
| Weight                     | 6.5        |

| ТҮРЕ                       | BLDC MOTOR |
|----------------------------|------------|
| Model No.                  | 125/3D     |
| Total length(L)            | 165        |
| Flange size                | 140        |
| Mounting diameter          | 50         |
| Shaft length               | 65.78      |
| Shaft diameter             | 12         |
| Gear Diameter              | 23.99      |
| Centre Mounting holes (M6) | 42         |
| Side Mounting holes (M6)   | 45         |
| Mounting holes (M8)        | 52         |
| Paint colour               | Blue       |
| Weight                     | 7.35       |

| ТҮРЕ                       | BLDC MOTOR |
|----------------------------|------------|
| Model No.                  | 125/4D     |
| Total length(L)            | 185        |
| Flange size                | 140        |
| Mounting diameter          | 50         |
| Shaft length               | 65.78      |
| Shaft diameter             | 12         |
| Gear Diameter              | 23.99      |
| Centre Mounting holes (M6) | 42         |
| Side Mounting holes (M6)   | 45         |
| Mounting holes (M8)        | 52         |
| Paint colour               | Grey       |
| Weight                     | 9.4        |

| ТҮРЕ                       | BLDC MOTOR |
|----------------------------|------------|
| Model No.                  | 125/5D     |
| Total length(L)            | 205        |
| Flange size                | 140        |
| Mounting diameter          | 50         |
| Shaft length               | 65.78      |
| Shaft diameter             | 12         |
| Gear Diameter              | 23.99      |
| Centre Mounting holes (M6) | 42         |
| Side Mounting holes (M6)   | 45         |
| Mounting holes (M8)        | 52         |
| Paint colour               | Grey       |
| Weight                     | 11         |

| ТҮРЕ                       | BLDC MOTOR |
|----------------------------|------------|
| Model No.                  | 125/6D     |
| Total length(L)            | 225        |
| Flange size                | 140        |
| Mounting diameter          | 50         |
| Shaft length               | 65.78      |
| Shaft diameter             | 12         |
| Gear Diameter              | 23.99      |
| Centre Mounting holes (M6) | 42         |
| Side Mounting holes (M6)   | 45         |
| Mounting holes (M8)        | 52         |
| Paint colour               | Black      |
| Weight                     | 12.5       |

| ТҮРЕ                       | BLDC MOTOR |
|----------------------------|------------|
| Model No.                  | 125/8D     |
| Total length(L)            | 329.5      |
| Flange size                | 140        |
| Mounting diameter          | 50         |
| Shaft length               | 65.78      |
| Shaft diameter             | 12         |
| Gear Diameter              | 23.99      |
| Centre Mounting holes (M6) | 42         |
| Side Mounting holes (M6)   | 45         |
| Mounting holes (M8)        | 52         |
| Paint colour               | Black      |
| Weight                     | 12.5       |