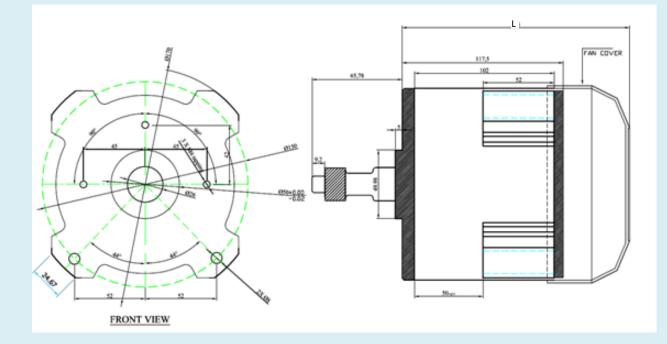

| ТҮРЕ                       | BLDC MOTOR |
|----------------------------|------------|
| Model No.                  | 125/1D     |
| Total length(L)            | 135        |
| Flange size                | 140        |
| Mounting diameter          | 50         |
| Shaft length               | 65.78      |
| Shaft diameter             | 12         |
| Gear Diameter              | 23.99      |
| Centre Mounting holes (M6) | 42         |
| Side Mounting holes (M6)   | 45         |
| Mounting holes (M8)        | 52         |
| Paint colour               | Grey       |
| Weight                     | 5          |

| ТҮРЕ                       | BLDC MOTOR |
|----------------------------|------------|
| Model No.                  | 125/2D     |
| Total length(L)            | 145        |
| Flange size                | 140        |
| Mounting diameter          | 50         |
| Shaft length               | 65.78      |
| Shaft diameter             | 12         |
| Gear Diameter              | 23.99      |
| Centre Mounting holes (M6) | 42         |
| Side Mounting holes (M6)   | 45         |
| Mounting holes (M8)        | 52         |
| Paint colour               | Green      |
| Weight                     | 6.5        |

| ТҮРЕ                       | BLDC MOTOR |
|----------------------------|------------|
| Model No.                  | 125/2D     |
| Total length(L)            | 145        |
| Flange size                | 40         |
| Mounting diameter          | 50         |
| Shaft length               | 65.78      |
| Shaft diameter             | 12         |
| Gear Diameter              | 23.99      |
| Centre Mounting holes (M6) | 42         |
| Side Mounting holes (M6)   | 45         |
| Mounting holes (M8)        | 52         |
| Paint colour               | Grey       |
| Weight                     | 6.5        |

| ТҮРЕ                       | BLDC MOTOR |
|----------------------------|------------|
| Model No.                  | 125/3D     |
| Total length(L)            | 165        |
| Flange size                | 140        |
| Mounting diameter          | 50         |
| Shaft length               | 65.78      |
| Shaft diameter             | 12         |
| Gear Diameter              | 23.99      |
| Centre Mounting holes (M6) | 42         |
| Side Mounting holes (M6)   | 45         |
| Mounting holes (M8)        | 52         |
| Paint colour               | Blue       |
| Weight                     | 7.35       |

| ТҮРЕ                       | BLDC MOTOR |
|----------------------------|------------|
| Model No.                  | 125/4D     |
| Total length(L)            | 185        |
| Flange size                | 140        |
| Mounting diameter          | 50         |
| Shaft length               | 65.78      |
| Shaft diameter             | 12         |
| Gear Diameter              | 23.99      |
| Centre Mounting holes (M6) | 42         |
| Side Mounting holes (M6)   | 45         |
| Mounting holes (M8)        | 52         |
| Paint colour               | Grey       |
| Weight                     | 9.4        |

| ТҮРЕ                       | BLDC MOTOR |
|----------------------------|------------|
| Model No.                  | 125/5D     |
| Total length(L)            | 205        |
| Flange size                | 140        |
| Mounting diameter          | 50         |
| Shaft length               | 65.78      |
| Shaft diameter             | 12         |
| Gear Diameter              | 23.99      |
| Centre Mounting holes (M6) | 42         |
| Side Mounting holes (M6)   | 45         |
| Mounting holes (M8)        | 52         |
| Paint colour               | Grey       |
| Weight                     | 11         |

| ТҮРЕ                       | BLDC MOTOR |
|----------------------------|------------|
| Model No.                  | 125/6D     |
| Total length(L)            | 225        |
| Flange size                | 140        |
| Mounting diameter          | 50         |
| Shaft length               | 65.78      |
| Shaft diameter             | 12         |
| Gear Diameter              | 23.99      |
| Centre Mounting holes (M6) | 42         |
| Side Mounting holes (M6)   | 45         |
| Mounting holes (M8)        | 52         |
| Paint colour               | Black      |
| Weight                     | 12.5       |

| ТҮРЕ                       | BLDC MOTOR |
|----------------------------|------------|
| Model No.                  | 125/8D     |
| Total length(L)            | 329.5      |
| Flange size                | 140        |
| Mounting diameter          | 50         |
| Shaft length               | 65.78      |
| Shaft diameter             | 12         |
| Gear Diameter              | 23.99      |
| Centre Mounting holes (M6) | 42         |
| Side Mounting holes (M6)   | 45         |
| Mounting holes (M8)        | 52         |
| Paint colour               | Black      |
| Weight                     | 12.5       |