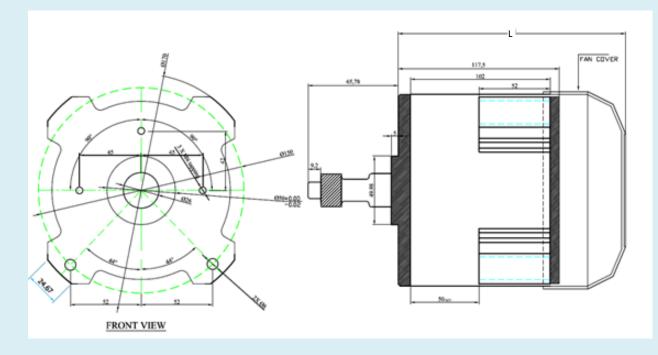

| ТҮРЕ                       | BLDC MOTOR |
|----------------------------|------------|
| Model No.                  | 125/1D     |
| Total length(L)            | 135        |
| Flange size                | 140        |
| Mounting diameter          | 50         |
| Shaft length               | 65.78      |
| Shaft diameter             | 12         |
| Gear Diameter              | 23.99      |
| Centre Mounting holes (M6) | 42         |
| Side Mounting holes (M6)   | 45         |
| Mounting holes (M8)        | 52         |
| Paint colour               | Grey       |
| Weight                     | 5          |

| ТҮРЕ                       | BLDC MOTOR |
|----------------------------|------------|
| Model No.                  | 125/2D     |
| Total length(L)            | 145        |
| Flange size                | 140        |
| Mounting diameter          | 50         |
| Shaft length               | 65.78      |
| Shaft diameter             | 12         |
| Gear Diameter              | 23.99      |
| Centre Mounting holes (M6) | 42         |
| Side Mounting holes (M6)   | 45         |
| Mounting holes (M8)        | 52         |
| Paint colour               | Green      |
| Weight                     | 6.5        |

| ТҮРЕ                       | BLDC MOTOR |
|----------------------------|------------|
| Model No.                  | 125/2D     |
| Total length(L)            | 145        |
| Flange size                | 40         |
| Mounting diameter          | 50         |
| Shaft length               | 65.78      |
| Shaft diameter             | 12         |
| Gear Diameter              | 23.99      |
| Centre Mounting holes (M6) | 42         |
| Side Mounting holes (M6)   | 45         |
| Mounting holes (M8)        | 52         |
| Paint colour               | Grey       |
| Weight                     | 6.5        |

| ТҮРЕ                       | BLDC MOTOR |
|----------------------------|------------|
| Model No.                  | 125/3D     |
| Total length(L)            | 165        |
| Flange size                | 140        |
| Mounting diameter          | 50         |
| Shaft length               | 65.78      |
| Shaft diameter             | 12         |
| Gear Diameter              | 23.99      |
| Centre Mounting holes (M6) | 42         |
| Side Mounting holes (M6)   | 45         |
| Mounting holes (M8)        | 52         |
| Paint colour               | Blue       |
| Weight                     | 7.35       |

| ТҮРЕ                       | BLDC MOTOR |
|----------------------------|------------|
| Model No.                  | 125/4D     |
| Total length(L)            | 185        |
| Flange size                | 140        |
| Mounting diameter          | 50         |
| Shaft length               | 65.78      |
| Shaft diameter             | 12         |
| Gear Diameter              | 23.99      |
| Centre Mounting holes (M6) | 42         |
| Side Mounting holes (M6)   | 45         |
| Mounting holes (M8)        | 52         |
| Paint colour               | Grey       |
| Weight                     | 9.4        |

| ТҮРЕ                       | BLDC MOTOR |
|----------------------------|------------|
| Model No.                  | 125/5D     |
| Total length(L)            | 205        |
| Flange size                | 140        |
| Mounting diameter          | 50         |
| Shaft length               | 65.78      |
| Shaft diameter             | 12         |
| Gear Diameter              | 23.99      |
| Centre Mounting holes (M6) | 42         |
| Side Mounting holes (M6)   | 45         |
| Mounting holes (M8)        | 52         |
| Paint colour               | Grey       |
| Weight                     | 11         |

| ТҮРЕ                       | BLDC MOTOR |
|----------------------------|------------|
| Model No.                  | 125/6D     |
| Total length(L)            | 225        |
| Flange size                | 140        |
| Mounting diameter          | 50         |
| Shaft length               | 65.78      |
| Shaft diameter             | 12         |
| Gear Diameter              | 23.99      |
| Centre Mounting holes (M6) | 42         |
| Side Mounting holes (M6)   | 45         |
| Mounting holes (M8)        | 52         |
| Paint colour               | Black      |
| Weight                     | 12.5       |

| ТҮРЕ                       | BLDC MOTOR |
|----------------------------|------------|
| Model No.                  | 125/8D     |
| Total length(L)            | 329.5      |
| Flange size                | 140        |
| Mounting diameter          | 50         |
| Shaft length               | 65.78      |
| Shaft diameter             | 12         |
| Gear Diameter              | 23.99      |
| Centre Mounting holes (M6) | 42         |
| Side Mounting holes (M6)   | 45         |
| Mounting holes (M8)        | 52         |
| Paint colour               | Black      |
| Weight                     | 12.5       |