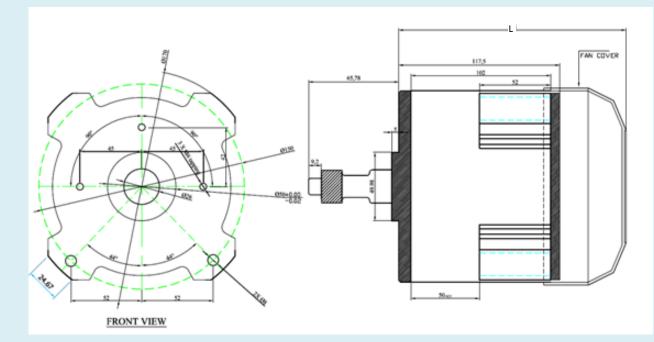

| ТҮРЕ                       | BLDC MOTOR |
|----------------------------|------------|
| Model No.                  | 125/1D     |
| Total length(L)            | 135        |
| Flange size                | 140        |
| Mounting diameter          | 50         |
| Shaft length               | 65.78      |
| Shaft diameter             | 12         |
| Gear Diameter              | 23.99      |
| Centre Mounting holes (M6) | 42         |
| Side Mounting holes (M6)   | 45         |
| Mounting holes (M8)        | 52         |
| Paint colour               | Grey       |
| Weight                     | 5          |

| ТҮРЕ                       | BLDC MOTOR |
|----------------------------|------------|
| Model No.                  | 125/2D     |
| Total length(L)            | 145        |
| Flange size                | 140        |
| Mounting diameter          | 50         |
| Shaft length               | 65.78      |
| Shaft diameter             | 12         |
| Gear Diameter              | 23.99      |
| Centre Mounting holes (M6) | 42         |
| Side Mounting holes (M6)   | 45         |
| Mounting holes (M8)        | 52         |
| Paint colour               | Green      |
| Weight                     | 6.5        |

| ТҮРЕ                       | BLDC MOTOR |
|----------------------------|------------|
| Model No.                  | 125/2D     |
| Total length(L)            | 145        |
| Flange size                | 40         |
| Mounting diameter          | 50         |
| Shaft length               | 65.78      |
| Shaft diameter             | 12         |
| Gear Diameter              | 23.99      |
| Centre Mounting holes (M6) | 42         |
| Side Mounting holes (M6)   | 45         |
| Mounting holes (M8)        | 52         |
| Paint colour               | Grey       |
| Weight                     | 6.5        |

| ТҮРЕ                       | BLDC MOTOR |
|----------------------------|------------|
| Model No.                  | 125/3D     |
| Total length(L)            | 165        |
| Flange size                | 140        |
| Mounting diameter          | 50         |
| Shaft length               | 65.78      |
| Shaft diameter             | 12         |
| Gear Diameter              | 23.99      |
| Centre Mounting holes (M6) | 42         |
| Side Mounting holes (M6)   | 45         |
| Mounting holes (M8)        | 52         |
| Paint colour               | Blue       |
| Weight                     | 7.35       |

| ТҮРЕ                       | BLDC MOTOR |
|----------------------------|------------|
| Model No.                  | 125/4D     |
| Total length(L)            | 185        |
| Flange size                | 140        |
| Mounting diameter          | 50         |
| Shaft length               | 65.78      |
| Shaft diameter             | 12         |
| Gear Diameter              | 23.99      |
| Centre Mounting holes (M6) | 42         |
| Side Mounting holes (M6)   | 45         |
| Mounting holes (M8)        | 52         |
| Paint colour               | Grey       |
| Weight                     | 9.4        |

| ТҮРЕ                       | BLDC MOTOR |
|----------------------------|------------|
| Model No.                  | 125/5D     |
| Total length(L)            | 205        |
| Flange size                | 140        |
| Mounting diameter          | 50         |
| Shaft length               | 65.78      |
| Shaft diameter             | 12         |
| Gear Diameter              | 23.99      |
| Centre Mounting holes (M6) | 42         |
| Side Mounting holes (M6)   | 45         |
| Mounting holes (M8)        | 52         |
| Paint colour               | Grey       |
| Weight                     | 11         |

| ТҮРЕ                       | BLDC MOTOR |
|----------------------------|------------|
| Model No.                  | 125/6D     |
| Total length(L)            | 225        |
| Flange size                | 140        |
| Mounting diameter          | 50         |
| Shaft length               | 65.78      |
| Shaft diameter             | 12         |
| Gear Diameter              | 23.99      |
| Centre Mounting holes (M6) | 42         |
| Side Mounting holes (M6)   | 45         |
| Mounting holes (M8)        | 52         |
| Paint colour               | Black      |
| Weight                     | 12.5       |

| ТҮРЕ                       | BLDC MOTOR |
|----------------------------|------------|
| Model No.                  | 125/8D     |
| Total length(L)            | 329.5      |
| Flange size                | 140        |
| Mounting diameter          | 50         |
| Shaft length               | 65.78      |
| Shaft diameter             | 12         |
| Gear Diameter              | 23.99      |
| Centre Mounting holes (M6) | 42         |
| Side Mounting holes (M6)   | 45         |
| Mounting holes (M8)        | 52         |
| Paint colour               | Black      |
| Weight                     | 12.5       |