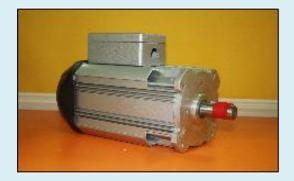

# **SPECIFICATIONS OF BLDC 125/1D:**

| Motors type                  | BLDC                              |
|------------------------------|-----------------------------------|
| Frame size:                  | BLDC 125/1D,                      |
| Power (watt)                 | 400                               |
| Current (Amp)                | 9                                 |
| Voltage range ±Variation     | 48 V DC, (± 10%)                  |
| Speed (RPM)                  | 3000                              |
| Motor poles                  | 20                                |
| Hall Sensor                  | 5 Volts                           |
| Mounting                     | Flange                            |
| Degree of protection         | IP 55                             |
| Class of insulation          | F                                 |
| Ambient Temp. / Max<br>Temp. | 50° C / 70° C                     |
| Duty / Rating                | S1/ continuous                    |
| Direction of rotation        | Bi-directional                    |
| Cooling                      | Shaft mounted fan                 |
| Seal                         | Front and back seals are provided |

| ТҮРЕ                       | BLDC MOTOR |
|----------------------------|------------|
| Model No.                  | 125/1D     |
| Total length(L)            | 135        |
| Flange size                | 140        |
| Mounting diameter          | 50         |
| Shaft length               | 65.78      |
| Shaft diameter             | 12         |
| Gear Diameter              | 23.99      |
| Centre Mounting holes (M6) | 42         |
| Side Mounting holes (M6)   | 45         |
| Mounting holes (M8)        | 52         |
| Paint colour               | Grey       |
| Weight                     | 5          |