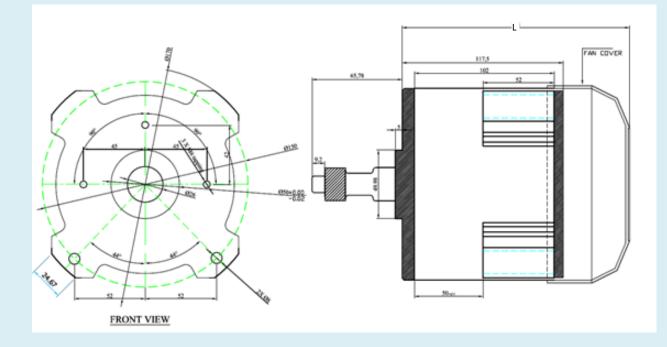

| ТҮРЕ                       | BLDC MOTOR |
|----------------------------|------------|
| Model No.                  | 125/1D     |
| Total length(L)            | 135        |
| Flange size                | 140        |
| Mounting diameter          | 50         |
| Shaft length               | 65.78      |
| Shaft diameter             | 12         |
| Gear Diameter              | 23.99      |
| Centre Mounting holes (M6) | 42         |
| Side Mounting holes (M6)   | 45         |
| Mounting holes (M8)        | 52         |
| Paint colour               | Grey       |
| Weight                     | 5          |

| ТҮРЕ                       | BLDC MOTOR |
|----------------------------|------------|
| Model No.                  | 125/2D     |
| Total length(L)            | 145        |
| Flange size                | 140        |
| Mounting diameter          | 50         |
| Shaft length               | 65.78      |
| Shaft diameter             | 12         |
| Gear Diameter              | 23.99      |
| Centre Mounting holes (M6) | 42         |
| Side Mounting holes (M6)   | 45         |
| Mounting holes (M8)        | 52         |
| Paint colour               | Green      |
| Weight                     | 6.5        |

| ТҮРЕ                       | BLDC MOTOR |
|----------------------------|------------|
| Model No.                  | 125/2D     |
| Total length(L)            | 145        |
| Flange size                | 40         |
| Mounting diameter          | 50         |
| Shaft length               | 65.78      |
| Shaft diameter             | 12         |
| Gear Diameter              | 23.99      |
| Centre Mounting holes (M6) | 42         |
| Side Mounting holes (M6)   | 45         |
| Mounting holes (M8)        | 52         |
| Paint colour               | Grey       |
| Weight                     | 6.5        |

| ТҮРЕ                       | BLDC MOTOR |
|----------------------------|------------|
| Model No.                  | 125/3D     |
| Total length(L)            | 165        |
| Flange size                | 140        |
| Mounting diameter          | 50         |
| Shaft length               | 65.78      |
| Shaft diameter             | 12         |
| Gear Diameter              | 23.99      |
| Centre Mounting holes (M6) | 42         |
| Side Mounting holes (M6)   | 45         |
| Mounting holes (M8)        | 52         |
| Paint colour               | Blue       |
| Weight                     | 7.35       |

| ТҮРЕ                       | BLDC MOTOR |
|----------------------------|------------|
| Model No.                  | 125/4D     |
| Total length(L)            | 185        |
| Flange size                | 140        |
| Mounting diameter          | 50         |
| Shaft length               | 65.78      |
| Shaft diameter             | 12         |
| Gear Diameter              | 23.99      |
| Centre Mounting holes (M6) | 42         |
| Side Mounting holes (M6)   | 45         |
| Mounting holes (M8)        | 52         |
| Paint colour               | Grey       |
| Weight                     | 9.4        |

| ТҮРЕ                       | BLDC MOTOR |
|----------------------------|------------|
| Model No.                  | 125/5D     |
| Total length(L)            | 205        |
| Flange size                | 140        |
| Mounting diameter          | 50         |
| Shaft length               | 65.78      |
| Shaft diameter             | 12         |
| Gear Diameter              | 23.99      |
| Centre Mounting holes (M6) | 42         |
| Side Mounting holes (M6)   | 45         |
| Mounting holes (M8)        | 52         |
| Paint colour               | Grey       |
| Weight                     | 11         |

| ТҮРЕ                       | BLDC MOTOR |
|----------------------------|------------|
| Model No.                  | 125/6D     |
| Total length(L)            | 225        |
| Flange size                | 140        |
| Mounting diameter          | 50         |
| Shaft length               | 65.78      |
| Shaft diameter             | 12         |
| Gear Diameter              | 23.99      |
| Centre Mounting holes (M6) | 42         |
| Side Mounting holes (M6)   | 45         |
| Mounting holes (M8)        | 52         |
| Paint colour               | Black      |
| Weight                     | 12.5       |

| ТҮРЕ                       | BLDC MOTOR |
|----------------------------|------------|
| Model No.                  | 125/8D     |
| Total length(L)            | 329.5      |
| Flange size                | 140        |
| Mounting diameter          | 50         |
| Shaft length               | 65.78      |
| Shaft diameter             | 12         |
| Gear Diameter              | 23.99      |
| Centre Mounting holes (M6) | 42         |
| Side Mounting holes (M6)   | 45         |
| Mounting holes (M8)        | 52         |
| Paint colour               | Black      |
| Weight                     | 12.5       |