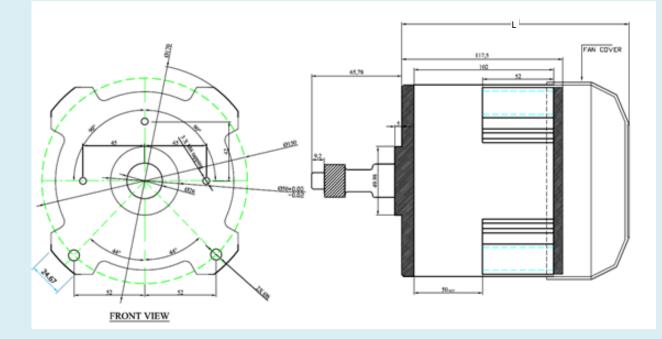

| ТҮРЕ                       | BLDC MOTOR |
|----------------------------|------------|
| Model No.                  | 125/1D     |
| Total length(L)            | 135        |
| Flange size                | 140        |
| Mounting diameter          | 50         |
| Shaft length               | 65.78      |
| Shaft diameter             | 12         |
| Gear Diameter              | 23.99      |
| Centre Mounting holes (M6) | 42         |
| Side Mounting holes (M6)   | 45         |
| Mounting holes (M8)        | 52         |
| Paint colour               | Grey       |
| Weight                     | 5          |

| ТҮРЕ                       | BLDC MOTOR |
|----------------------------|------------|
| Model No.                  | 125/2D     |
| Total length(L)            | 145        |
| Flange size                | 140        |
| Mounting diameter          | 50         |
| Shaft length               | 65.78      |
| Shaft diameter             | 12         |
| Gear Diameter              | 23.99      |
| Centre Mounting holes (M6) | 42         |
| Side Mounting holes (M6)   | 45         |
| Mounting holes (M8)        | 52         |
| Paint colour               | Green      |
| Weight                     | 6.5        |

| ТҮРЕ                       | BLDC MOTOR |
|----------------------------|------------|
| Model No.                  | 125/2D     |
| Total length(L)            | 145        |
| Flange size                | 40         |
| Mounting diameter          | 50         |
| Shaft length               | 65.78      |
| Shaft diameter             | 12         |
| Gear Diameter              | 23.99      |
| Centre Mounting holes (M6) | 42         |
| Side Mounting holes (M6)   | 45         |
| Mounting holes (M8)        | 52         |
| Paint colour               | Grey       |
| Weight                     | 6.5        |

| ТҮРЕ                       | BLDC MOTOR |
|----------------------------|------------|
| Model No.                  | 125/3D     |
| Total length(L)            | 165        |
| Flange size                | 140        |
| Mounting diameter          | 50         |
| Shaft length               | 65.78      |
| Shaft diameter             | 12         |
| Gear Diameter              | 23.99      |
| Centre Mounting holes (M6) | 42         |
| Side Mounting holes (M6)   | 45         |
| Mounting holes (M8)        | 52         |
| Paint colour               | Blue       |
| Weight                     | 7.35       |

| ТҮРЕ                       | BLDC MOTOR |
|----------------------------|------------|
| Model No.                  | 125/4D     |
| Total length(L)            | 185        |
| Flange size                | 140        |
| Mounting diameter          | 50         |
| Shaft length               | 65.78      |
| Shaft diameter             | 12         |
| Gear Diameter              | 23.99      |
| Centre Mounting holes (M6) | 42         |
| Side Mounting holes (M6)   | 45         |
| Mounting holes (M8)        | 52         |
| Paint colour               | Grey       |
| Weight                     | 9.4        |

| ТҮРЕ                       | BLDC MOTOR |
|----------------------------|------------|
| Model No.                  | 125/5D     |
| Total length(L)            | 205        |
| Flange size                | 140        |
| Mounting diameter          | 50         |
| Shaft length               | 65.78      |
| Shaft diameter             | 12         |
| Gear Diameter              | 23.99      |
| Centre Mounting holes (M6) | 42         |
| Side Mounting holes (M6)   | 45         |
| Mounting holes (M8)        | 52         |
| Paint colour               | Grey       |
| Weight                     | 11         |

| ТҮРЕ                       | BLDC MOTOR |
|----------------------------|------------|
| Model No.                  | 125/6D     |
| Total length(L)            | 225        |
| Flange size                | 140        |
| Mounting diameter          | 50         |
| Shaft length               | 65.78      |
| Shaft diameter             | 12         |
| Gear Diameter              | 23.99      |
| Centre Mounting holes (M6) | 42         |
| Side Mounting holes (M6)   | 45         |
| Mounting holes (M8)        | 52         |
| Paint colour               | Black      |
| Weight                     | 12.5       |

| ТҮРЕ                       | BLDC MOTOR |
|----------------------------|------------|
| Model No.                  | 125/8D     |
| Total length(L)            | 329.5      |
| Flange size                | 140        |
| Mounting diameter          | 50         |
| Shaft length               | 65.78      |
| Shaft diameter             | 12         |
| Gear Diameter              | 23.99      |
| Centre Mounting holes (M6) | 42         |
| Side Mounting holes (M6)   | 45         |
| Mounting holes (M8)        | 52         |
| Paint colour               | Black      |
| Weight                     | 12.5       |