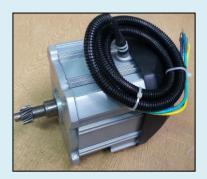

# **SPECIFICATIONS OF BLDC 125/1D:**

| Motors type                  | BLDC                              |
|------------------------------|-----------------------------------|
| Frame size:                  | BLDC 125/1D,                      |
| Power (watt)                 | 400                               |
| Current (Amp)                | 9                                 |
| Voltage range ±Variation     | 48 V DC, (± 10%)                  |
| Speed (RPM)                  | 3000                              |
| Motor poles                  | 20                                |
| Hall Sensor                  | 5 Volts                           |
| Mounting                     | Flange                            |
| Degree of protection         | IP 55                             |
| Class of insulation          | F                                 |
| Ambient Temp. / Max<br>Temp. | 50° C / 70° C                     |
| Duty / Rating                | S1/ continuous                    |
| Direction of rotation        | Bi-directional                    |
| Cooling                      | Shaft mounted fan                 |
| Seal                         | Front and back seals are provided |

| ТҮРЕ                       | BLDC MOTOR |
|----------------------------|------------|
| Model No.                  | 125/1D     |
| Total length(L)            | 135        |
| Flange size                | 140        |
| Mounting diameter          | 50         |
| Shaft length               | 65.78      |
| Shaft diameter             | 12         |
| Gear Diameter              | 23.99      |
| Centre Mounting holes (M6) | 42         |
| Side Mounting holes (M6)   | 45         |
| Mounting holes (M8)        | 52         |
| Paint colour               | Grey       |
| Weight                     | 5          |